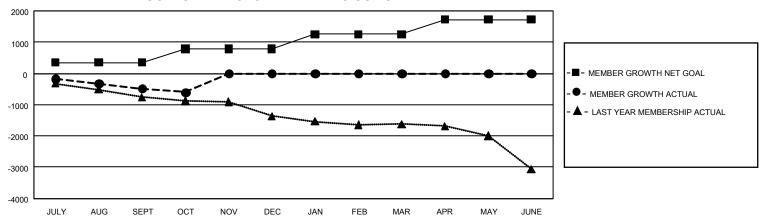

## GMT Constitutional Area 4, Group A

REPORT DOES NOT INCLUDE CLUBS IN UNDISTRICTED AREAS.

| Clubs                 |               |           |               | Members               |                           |                         |                                                    |
|-----------------------|---------------|-----------|---------------|-----------------------|---------------------------|-------------------------|----------------------------------------------------|
| RESULTS FOR 2022-2023 |               |           |               | RESULTS FOR 2022-2023 |                           |                         |                                                    |
| QUARTER               | NEW CLUB GOAL | NEW CLUBS | DROPPED CLUBS | QUARTER               | IEMBER GROWTH NET<br>GOAL | MEMBER GROWTH<br>ACTUAL | DROPPED MEMBERS<br>ACTUAL (including<br>transfers) |
| JULY/AUG/SEPT         | 18            | 0         | 24            | JULY/AUG/SEP          | T 346                     | 387                     | 810                                                |
| OCT/NOV/DEC           | 33            | 1         | 1             | OCT/NOV/DEC           | 442                       | 287                     | 396                                                |
| JAN/FEB/MAR           | 45            | 0         | 0             | JAN/FEB/MAR           | 466                       | 0                       | 0                                                  |
| APR/MAY/JUNE          | 42            | 0         | 0             | APR/MAY/JUNE          | 466                       | 0                       | 0                                                  |

## GOALS AND ACTUAL MEMBERS CUMULATIVE

| DROPPED CLUBS: 25 |       | 381 CLUBS OF 1,965 ADDED 1<br>OR MORE NEW MEMBERS | GENDER DISTRIBUTION       |                 |  |
|-------------------|-------|---------------------------------------------------|---------------------------|-----------------|--|
|                   |       |                                                   | MALE                      | 32,333 (77.08%) |  |
|                   |       |                                                   | FEMALE                    | 9,611 (22.91%)  |  |
| DROPPED MEMBERS   |       |                                                   | NON BINARY                | 0 (0.00%)       |  |
| DECEASED          | 165   |                                                   | PREFER NOT TO ANSWER      | 1 (0.00%)       |  |
| CLUB CANCELLED    | 38    |                                                   | TOTAL FAMILY UNIT MEMBERS | 5 1,577         |  |
| OTHER             | 1,005 | CLICK HERE FOR                                    | ,                         |                 |  |
| TOTAL             | 1,208 | CUMULATIVE MEMBERSHIP DATA                        | FAMILY MEMBERS PAYING HA  | LF DUES 783     |  |