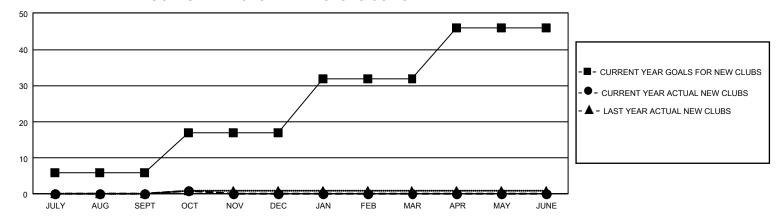

## GMT Constitutional Area 4, Group A

REPORT DOES NOT INCLUDE CLUBS IN UNDISTRICTED AREAS.

| Clubs                 |               |           |               | Members               |                           |                         |                                                    |
|-----------------------|---------------|-----------|---------------|-----------------------|---------------------------|-------------------------|----------------------------------------------------|
| RESULTS FOR 2022-2023 |               |           |               | RESULTS FOR 2022-2023 |                           |                         |                                                    |
| QUARTER               | NEW CLUB GOAL | NEW CLUBS | DROPPED CLUBS | QUARTER               | IEMBER GROWTH NET<br>GOAL | MEMBER GROWTH<br>ACTUAL | DROPPED MEMBERS<br>ACTUAL (including<br>transfers) |
| JULY/AUG/SEPT         | 18            | 0         | 24            | JULY/AUG/SEP          | T 346                     | 387                     | 810                                                |
| OCT/NOV/DEC           | 33            | 1         | 1             | OCT/NOV/DEC           | 442                       | 287                     | 396                                                |
| JAN/FEB/MAR           | 45            | 0         | 0             | JAN/FEB/MAR           | 466                       | 0                       | 0                                                  |
| APR/MAY/JUNE          | 42            | 0         | 0             | APR/MAY/JUNE          | 466                       | 0                       | 0                                                  |

## GOALS AND ACTUAL NEW CLUBS CUMULATIVE